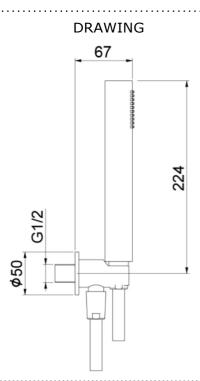

# **SPECIFICATIONS**

Color : Matt Black Operation Type : Manual Material : Brass Height (mm) : 224 Depth (mm) : 67 Shape : Square