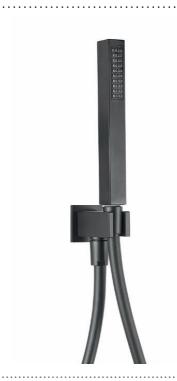

### 390100105263

The hand shower set is a stylish and functional set that will add a touch of luxury to any bathroom. The set includes a hand shower, a shower hose, and a holder. The hand shower has a comfortable grip and a long hose for added flexibility. It also has multiple spray patterns, including rain, massage, and combination spray, to suit your needs. The holder is easy to install and can be mounted on the wall to keep the hand shower organized and within reach.

# **SPECIFICATIONS**

Color : Matt Black Operation Type : Manual Material : Brass Height (mm) : 224 Depth (mm) : 67 Shape : Square