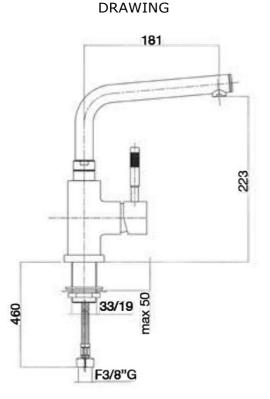

### SPECIFICATIONS

| : Chrome |
|----------|
| : Manual |
| : Brass  |
| : 223    |
| : 181    |
|          |