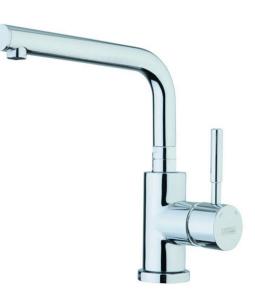

## Webert

Xenon Kitchen Sink Mixer With L-Shape Spout Chrome

## 390100104588

The Xenon kitchen sink mixer has a sleek and modern design that will complement any contemporary kitchen décor. The pull-out spray provides a wider range of motion and functionality, making it easy to tackle a variety of kitchen tasks. The single lever allows for easy control of both water temperature and flow. The spout swivels to allow you to direct the water flow where you need it.

### SPECIFICATIONS

| : Chrome |
|----------|
| : Manual |
| : Brass  |
| : 223    |
| : 181    |
|          |