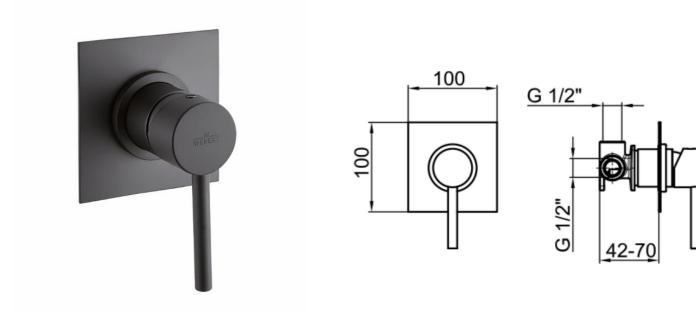

#### **SPECIFICATIONS**

| Color :          | Matt Black |
|------------------|------------|
| Operation Type : | Manual     |
| Material :       | Brass      |
| Height (mm) :    | 100        |
| Depth (mm) :     | 100        |
| Shape            | Square     |

DRAWING