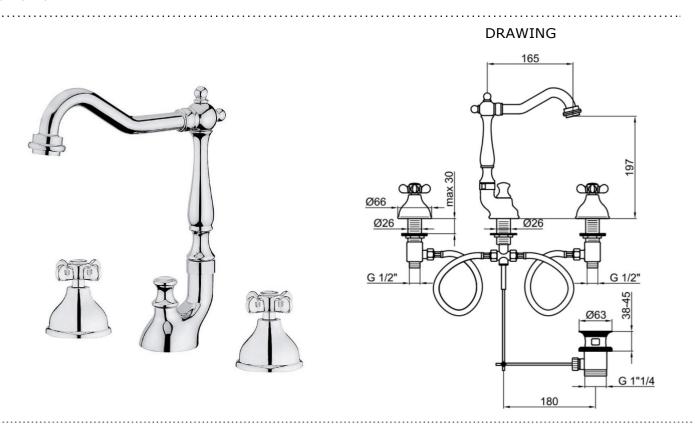

# **SPECIFICATIONS**

Color : Chrome : Manual Operation Type Material : Brass Height (mm) : 197 Depth (mm) : 165