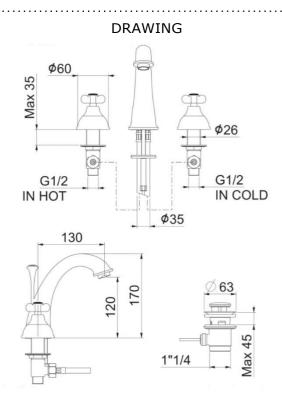

## **SPECIFICATIONS**

Color : Chrome Operation Type : Manual Material : Brass Height (mm) : 170 Depth (mm) : 130