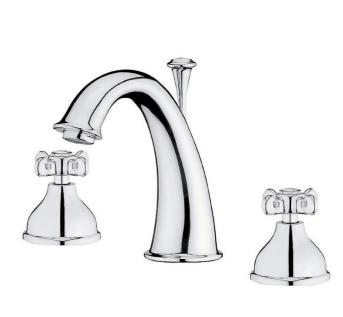

## 390100104108

The Webert Ottocento 3 Hole Basin Mixer with Pop-up Waste is a beautiful and stylish basin mixer that will add a touch of luxury to any bathroom. It features a sleek and modern design with a single lever for easy control of the water temperature and flow. The mixer also includes a pop-up waste for added convenience.

## **SPECIFICATIONS**

Color : Chrome Operation Type : Manual Material : Brass Height (mm) : 170 Depth (mm) : 130