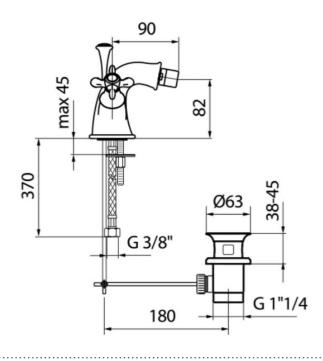

#### **SPECIFICATIONS**

Color : Gold Operation Type : Manual : Brass Material Height (mm) : 82 Depth (mm) : 90 Shape : Round

### **DRAWING**