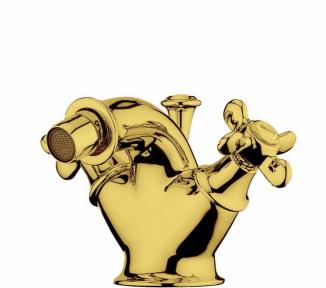

#### Webert

Ottocento Bidet Mixer With Pop Up Waste Gold

#### 390100104107

The Webert Ottocento Bidet Mixer with Pop-up Waste Gold is a beautiful and stylish bidet mixer that will add a touch of luxury to any bathroom. It features a sleek and modern design with a single lever for easy control of the water temperature and flow. The mixer also includes a pop-up waste for added convenience.