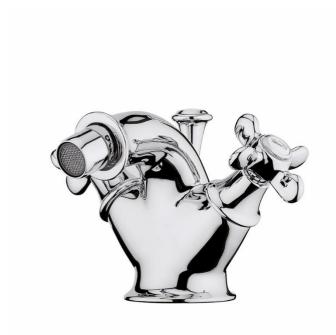

### Webert

Ottocento Bidet Mixer With Pop Up Waste Chrome

### 390100104105

The Webert Ottocento Bidet Mixer with Pop-up Waste is a beautiful and stylish bidet mixer that will add a touch of luxury to any bathroom. It features a sleek and modern design with a single lever for easy control of the water temperature and flow. The mixer also includes a pop-up waste for added convenience.