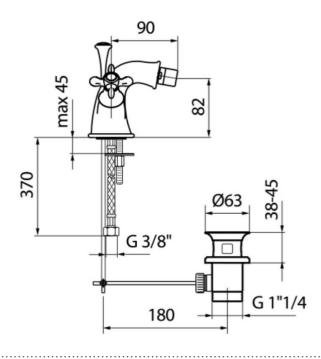

### **SPECIFICATIONS**

Color : Chrome Operation Type : Manual Material : Brass Height (mm) : 82 Depth (mm) : 90 Shape : Round