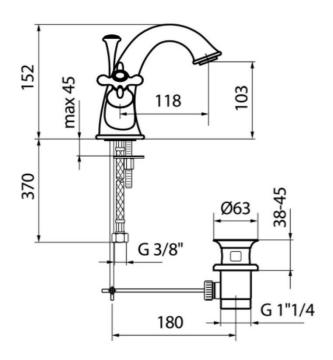

## **SPECIFICATIONS**

Color : Gold Operation Type : Manual Material : Brass : 152 Height (mm) Depth (mm) : 118 Shape : Round

**DRAWING** 