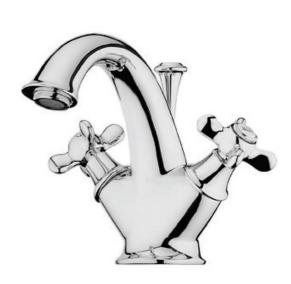

#### Webert

Ottocento Basin Mixer With Pop Up Waste Chrome

#### 390100104103

The Webert Ottocento Basin Mixer is a beautiful and stylish basin mixer that will add a touch of luxury to any bathroom. The mixer features a sleek and modern design with a single lever for easy control of the water temperature and flow. It also includes a pop-up waste for added convenience.