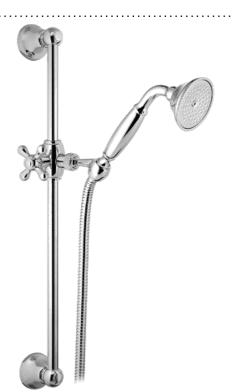

## Webert

Dorian Shower Kit With Sliding Rail Chrome

## 390100104097

The Dorian Shower Kit is a stylish and functional kit that will add a touch of luxury to any bathroom. The kit includes a hand shower, a shower hose, and a sliding rail. The hand shower has a focused spray, perfect for targeted cleaning. The shower hose is long enough to reach all areas of the shower, and the sliding rail allows you to adjust the height of the hand shower to your liking.