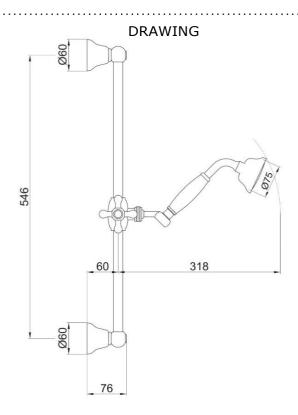

## **SPECIFICATIONS**

Color : Chrome Operation Type : Manual Material : Brass Height (mm) : 546 Depth (mm) : 318