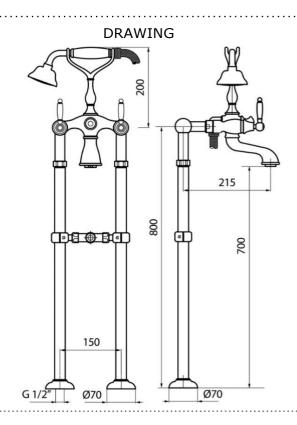

## 390100104094

The Dorian Bath Mixer with Shower Set is a stylish and functional bath mixer that will add a touch of luxury to any bathroom. The mixer has two levers for easy control of the hot and cold water flow. It also includes a hand shower for added convenience. The hand shower is perfect for targeted cleaning or for rinsing off after a shower.

## **SPECIFICATIONS**

Color : Chrome Operation Type : Manual Material : Brass Height (mm) : 1000 Depth (mm) : 215