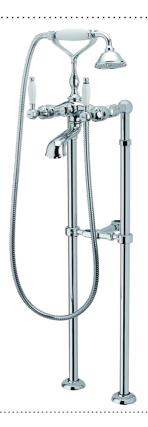

## 390100104094

The Dorian Bath Mixer with Shower Set is a stylish and functional bath mixer that will add a touch of luxury to any bathroom. The mixer has two levers for easy control of the hot and cold water flow. It also includes a hand shower for added convenience. The hand shower is perfect for targeted cleaning or for rinsing off after a shower.

## **SPECIFICATIONS**

Color : Chrome Operation Type : Manual Material : Brass Height (mm) : 1000 Depth (mm) : 215