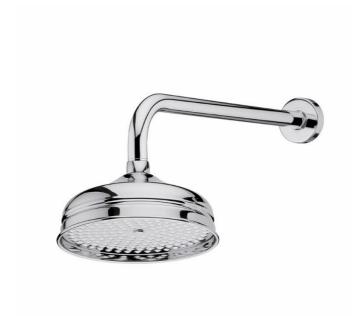

## 390100104091

The Webert Ottocento Showerhead is a luxurious and stylish showerhead that will add a touch of elegance to your bathroom. The showerhead has a large, round face with multiple spray patterns, including rain, massage, and combination spray. It also has a built-in flow regulator to help you save water.

## **SPECIFICATIONS**

Color : Chrome
Operation Type : Manual
Material : Brass
Height (mm) : 207
Depth (mm) : 360
Shape : Round

**DRAWING** 