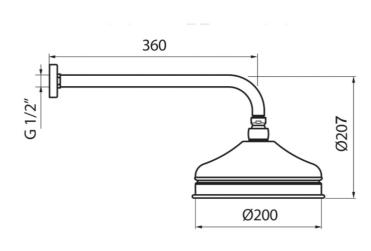

## **SPECIFICATIONS**

Color : Chrome
Operation Type : Manual
Material : Brass
Height (mm) : 207
Depth (mm) : 360
Shape : Round

**DRAWING** 