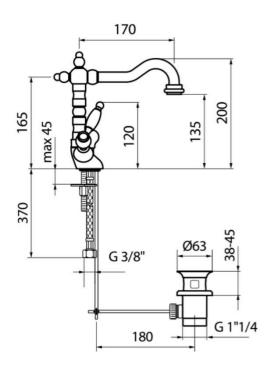

#### **SPECIFICATIONS**

Color : Chrome Operation Type : Manual Material : Brass : 165 Height (mm) Depth (mm) : 170

#### **DRAWING**