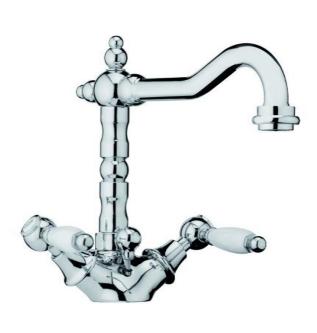

## Webert

Dorian Monobloc Basin Mixer With Pop Up Waste Chrome

## 390100103962

The Dorian Monobloc Basin Mixer is a stylish and functional basin mixer that will add a touch of luxury to any bathroom. The mixer has two levers for easy control of the hot and cold water flow. It also includes a pop-up waste for added convenience.

#### **SPECIFICATIONS**

Color : Chrome Operation Type : Manual Material : Brass : 165 Height (mm) Depth (mm) : 170