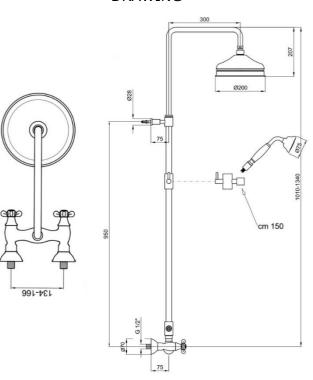

### **SPECIFICATIONS**

Color : Gold Operation Type : Manual Material : Brass Height (mm) : 1340 Depth (mm) : 300

**DRAWING** 