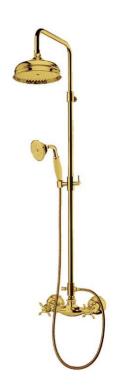

### Webert

Ottocento Shower Mixer With Shower Set Gold

# 390100103890

The Webert Ottocento Shower Mixer with Shower Set is a beautiful and stylish shower mixer that will add a touch of luxury to any bathroom. The mixer features a sleek and modern design with a single lever for easy control of the water temperature and flow. It also includes a shower set with a rain shower head, a hand shower, and a shower hose.

### **SPECIFICATIONS**

Color : Gold Operation Type : Manual Material : Brass Height (mm) : 1340 Depth (mm) : 300

**DRAWING** 