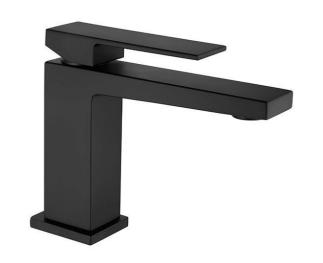

## **Technical Data Sheet**

Series: Kube

Article code: 100NN8515 02

Description:

One hole basin mixer, click clack waste, antitorsion flex cm 50 x 1/2"F.

Materials:

**Brass** 

Surface finish Matt Black

Stainless steel flex hoses cm 50 with ½ brass nut with internal non removable rubber

Metal pop up waste click clack

Easy installation with 65 mm brass long fixing screw Suitable for electrical water heater