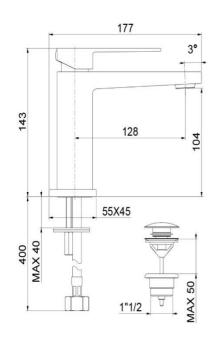

## **Technical Data Sheet**

Series: Kube

Article code: 100NN8515 02

Description:

One hole basin mixer, click clack waste, antitorsion flex cm 50 x 1/2"F.

Materials:

**Brass** 

Surface finish Matt Black

#### **Features**

Cartridge diam. 25 mm with 2 ceramic disks, with 25° opening angle, and 90° mixing angle. We use only certified white lubricant into our mixers and cartridges.

Aerator Male thread 24 x 1 Flow rate 7 I/min at 3 bar

Stainless steel flex hoses cm 50 with ½ brass nut with internal non removable rubber

Metal pop up waste click clack

Easy installation with 65 mm brass long fixing screw Suitable for electrical water heater