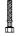

# **Technical Data Sheet**

| M24x1 aerator                    |                                                                                                                                                                       |
|----------------------------------|-----------------------------------------------------------------------------------------------------------------------------------------------------------------------|
| Aerator holder                   | Brass                                                                                                                                                                 |
| Base                             | Brass                                                                                                                                                                 |
| Cartridge d. 25                  | /                                                                                                                                                                     |
| Cap                              | Brass                                                                                                                                                                 |
| Body                             | Brass                                                                                                                                                                 |
| Fixing set                       | /                                                                                                                                                                     |
| Antitorsion flexible hoses 50 cm | /                                                                                                                                                                     |
| Locking nut                      | Brass                                                                                                                                                                 |
| OR                               | Rubber                                                                                                                                                                |
| Lever                            | Zamac                                                                                                                                                                 |
| Plaquette                        | Chrome ABS                                                                                                                                                            |
| Cartridge holder                 | Brass                                                                                                                                                                 |
| Click clack waste                | /                                                                                                                                                                     |
| Screw M5x6                       | Steel                                                                                                                                                                 |
| Screw M4x10                      | Steel                                                                                                                                                                 |
|                                  | Aerator holder Base Cartridge d. 25 Cap Body Fixing set Antitorsion flexible hoses 50 cm Locking nut OR Lever Plaquette Cartridge holder Click clack waste Screw M5x6 |