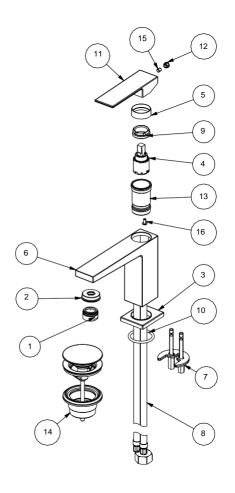

# **Technical Data Sheet**

| M24x1 aerator                    |                                                                                                                                                                       |
|----------------------------------|-----------------------------------------------------------------------------------------------------------------------------------------------------------------------|
| Aerator holder                   | Brass                                                                                                                                                                 |
| Base                             | Brass                                                                                                                                                                 |
| Cartridge d. 25                  | /                                                                                                                                                                     |
| Cap                              | Brass                                                                                                                                                                 |
| Body                             | Brass                                                                                                                                                                 |
| Fixing set                       | /                                                                                                                                                                     |
| Antitorsion flexible hoses 50 cm | /                                                                                                                                                                     |
| Locking nut                      | Brass                                                                                                                                                                 |
| OR                               | Rubber                                                                                                                                                                |
| Lever                            | Zamac                                                                                                                                                                 |
| Plaquette                        | Chrome ABS                                                                                                                                                            |
| Cartridge holder                 | Brass                                                                                                                                                                 |
| Click clack waste                | /                                                                                                                                                                     |
| Screw M5x6                       | Steel                                                                                                                                                                 |
| Screw M4x10                      | Steel                                                                                                                                                                 |
|                                  | Aerator holder Base Cartridge d. 25 Cap Body Fixing set Antitorsion flexible hoses 50 cm Locking nut OR Lever Plaquette Cartridge holder Click clack waste Screw M5x6 |