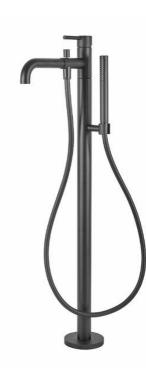

### Webert

Elio Bath Mixer With Flexible Hose And Hand Shower Matt Black

## 390100103110

The Elio free standing bath mixer is a beautiful and stylish mixer that will add a touch of luxury to any bathroom. The mixer has a single lever for easy control of the water temperature and flow. It also includes a flexible hose and hand shower for added convenience. The hand shower is perfect for targeted cleaning or for rinsing off after a shower. It has a comfortable grip and a long hose for added flexibility.

#### SPECIFICATIONS

| Color          | : Matt Black |
|----------------|--------------|
| Operation Type | : Manual     |
| Material       | : Brass      |
| Height (mm)    | : 901        |
| Depth (mm)     | : 250        |
| Shape          | : Round      |
|                |              |