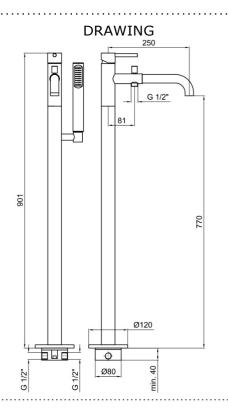

#### SPECIFICATIONS

| Color          | : Matt Black |
|----------------|--------------|
| Operation Type | : Manual     |
| Material       | : Brass      |
| Height (mm)    | : 901        |
| Depth (mm)     | : 250        |
| Shape          | : Round      |
|                |              |