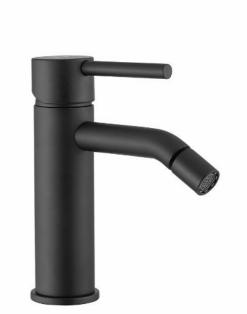

### Webert

Elio Bidet Mixer With Pop Up Waste Matt Black

## 390100103109

The Webert Elio Bidet Mixer with Pop-up Waste is a stylish and functional bidet mixer that will add a touch of luxury to your bathroom. The mixer has a single lever for easy control of the water temperature and flow. It also includes a pop-up waste for added convenience.

### **SPECIFICATIONS**

| Color          | : Matt Black |
|----------------|--------------|
| Operation Type | : Manual     |
| Material       | : Brass      |
| Height (mm)    | : 170        |
| Depth (mm)     | : 42         |
| Shape          | : Round      |
|                |              |