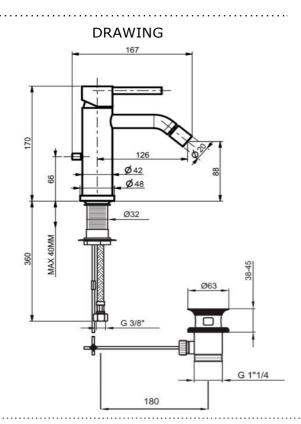

### **SPECIFICATIONS**

| Color          | : Matt Black |
|----------------|--------------|
| Operation Type | : Manual     |
| Material       | : Brass      |
| Height (mm)    | : 170        |
| Depth (mm)     | : 42         |
| Shape          | : Round      |
|                |              |