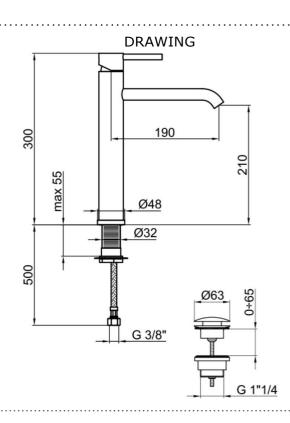

#### **SPECIFICATIONS**

Color : Matt Black
Operation Type : Manual
Material : Brass
Height (mm) : 300
Depth (mm) : 48
Shape : Round