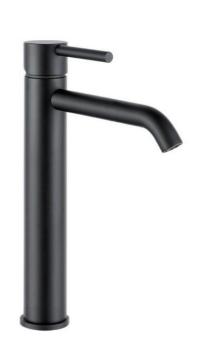

### 390100103107

The Webert Elio high basin mixer is a beautiful and stylish basin mixer that will add a touch of luxury to any bathroom. The mixer has a tall spout, perfect for filling tall vessels or washing hands. It also includes a single lever for easy control of the water temperature and flow. The pop-up waste is a convenient feature that allows you to open and close the drain with a simple push of a button.

#### **SPECIFICATIONS**

Color : Matt Black
Operation Type : Manual
Material : Brass
Height (mm) : 300
Depth (mm) : 48
Shape : Round