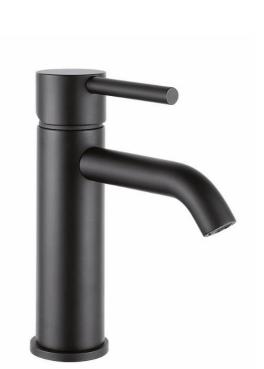

#### 390100103106

The Webert Elio Basin Mixer is a stylish and functional mixer that will add a touch of luxury to your bathroom. The mixer has a single lever for easy control of the water temperature and flow. It also includes a pop-up waste for added convenience. This is a great option for anyone looking for a stylish and functional basin mixer. It is sure to add a touch of luxury to your bathroom.

## **SPECIFICATIONS**

Color : Matt Black : Manual Operation Type Material : Brass Height (mm) : 170 Depth (mm) : 48 Shape : Round