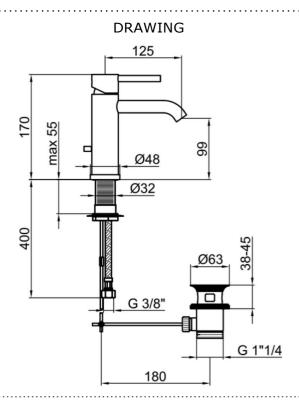

## **SPECIFICATIONS**

Color : Matt Black : Manual Operation Type Material : Brass Height (mm) : 170 Depth (mm) : 48 Shape : Round