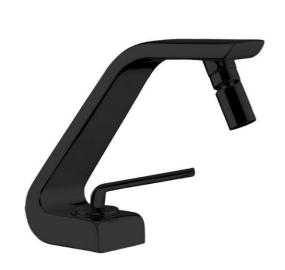

### 390100100783

The Wolo bidet mixer looks to be a modern and sleek bidet mixer. It has a single lever design for easy control of water temperature and flow. The pop-up waste allows for easy draining of the bidet without having to reach under the faucet. The bidet mixer also has a spout with a soft aerator that creates a gentle and even spray of water.

### **SPECIFICATIONS**

Color : Matt Black Operation Type : Manual Material : Brass Height (mm) : 146 Depth (mm) : 136