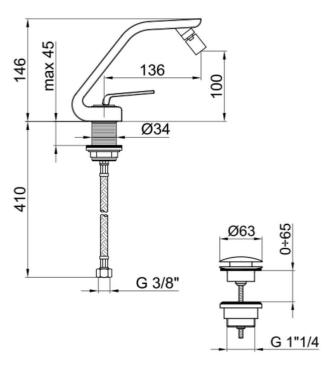

### **SPECIFICATIONS**

Color : Matt Black Operation Type : Manual Material : Brass Height (mm) : 146 Depth (mm) : 136