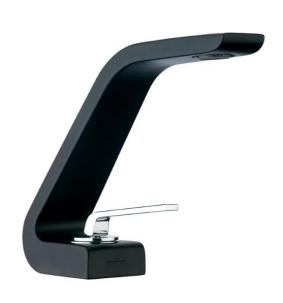

### Webert

Wolo Basin Mixer With Pop Up Waste Matt Black

### 390100100782

The Wolo basin mixer is a sleek and modern basin mixer with a single lever design for easy control of water temperature and flow. It also features a pop-up waste for convenient draining of the basin. The basin mixer has a curved spout with a soft aerator that creates a gentle and even spray of water. The spout swivels, allowing you to direct the water flow where you need it.

### **SPECIFICATIONS**

Color : Matt Black
Operation Type : Manual
Material : Brass
Height (mm) : 146
Depth (mm) : 111

**DRAWING** 