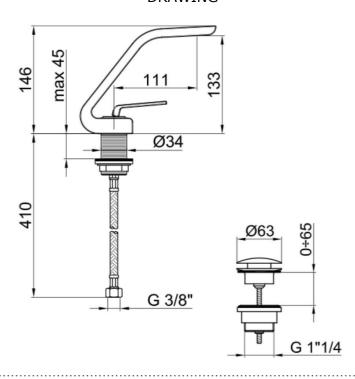

### **SPECIFICATIONS**

Color : Matt Black
Operation Type : Manual
Material : Brass
Height (mm) : 146
Depth (mm) : 111

**DRAWING** 