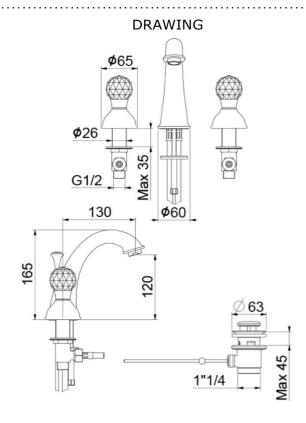

### 390100100777

The Webert Karenina Basin Mixer is a beautiful and stylish faucet that will add a touch of luxury to any bathroom. It features a sleek and modern design with three holes for easy installation. The mixer has two levers for easy control of the hot and cold water temperature and flow.

### **SPECIFICATIONS**

Color : Gold Operation Type : Manual Material : Brass : 165 Height (mm) Depth (mm) : 130 Shape : Round