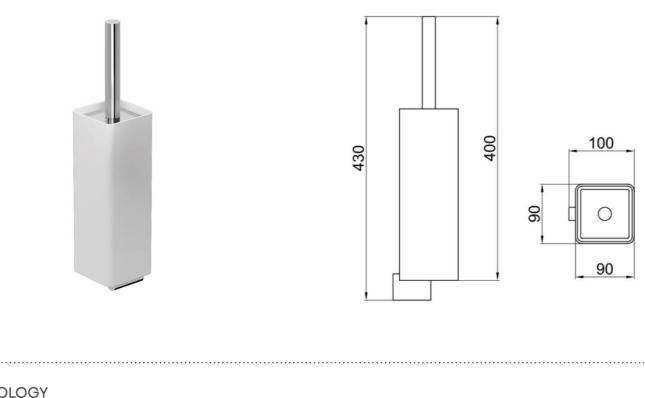

## 390100100775

The Webert Living Toilet Brush Holder is a stylish and functional toilet brush holder that is perfect for any bathroom. It has a unique design that allows you to easily load and remove the toilet brush.

## SPECIFICATIONS

| Color          | : Chrome |
|----------------|----------|
| Operation Type | : Manual |
| Material       | : Brass  |
| Height (mm)    | : 430    |
| Depth (mm)     | : 100    |
| Shape          | : Round  |
|                |          |