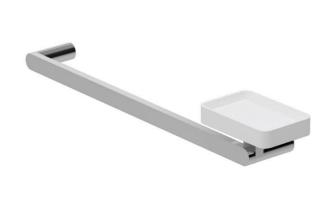

#### Webert

Living Soap Dish And Towel Holder Chrome

## 390100100772

The Webert Living Soap Dish and Towel Holder is a stylish and functional bathroom accessory that is perfect for any modern bathroom. It has a unique design with a sleek and minimalist look.

#### **SPECIFICATIONS**

Color : Chrome Operation Type : Manual Material : Brass : 300 Height (mm) Depth (mm) : 92 Shape : Rectangle