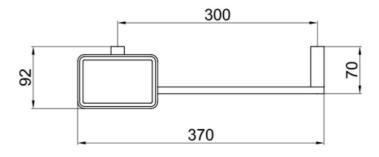

### **DRAWING**

#### **SPECIFICATIONS**

Color : Chrome Operation Type : Manual Material : Brass : 300 Height (mm) Depth (mm) : 92 Shape : Rectangle