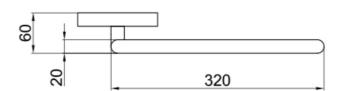

### **DRAWING**

#### **SPECIFICATIONS**

Color : Chrome Operation Type : Manual Material : Brass : 300 Height (mm) Depth (mm) : 92 Shape : Rectangle