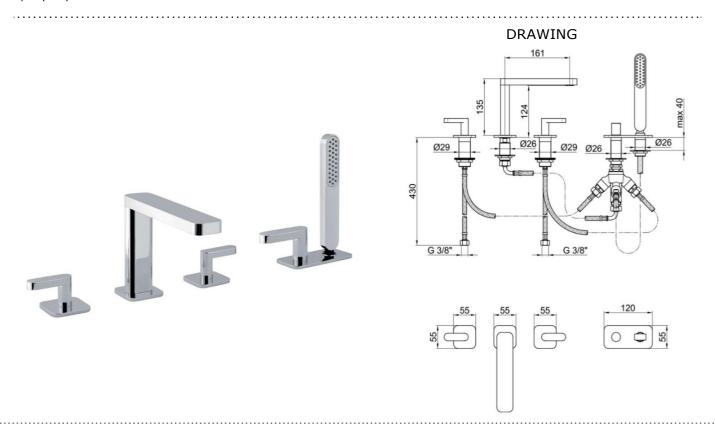

## 390100100770

The Webert Living Bath Mixer with Hand Shower is a beautiful and stylish bath mixer that will add a touch of luxury to any bathroom. The mixer features a sleek and modern design with five holes for a complete and luxurious experience. It includes a bath spout with two levers, a hand shower with a flexible hose with a single lever for easy control of the water temperature and flow.

## **SPECIFICATIONS**

Color : Chrome
Operation Type : Manual
Material : Brass
Height (mm) : 135
Depth (mm) : 161