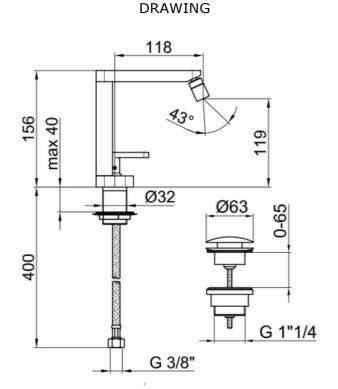

#### SPECIFICATIONS

| Color          | : Chrome    |
|----------------|-------------|
| Operation Type | : Manual    |
| Material       | : Brass     |
| Height (mm)    | : 156       |
| Depth (mm)     | : 118       |
| Shape          | : Rectangle |
|                |             |