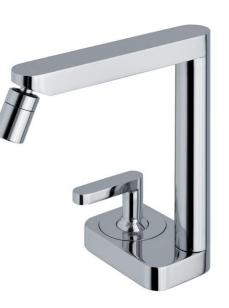

#### Webert

Living Bidet Mixer With Pop Up Waste

### 390100100766

The Webert Living Bidet Mixer is a stylish and functional bidet mixer that is perfect for any modern bathroom. It has a unique design with a single lever handle for easy temperature and flow control.

#### SPECIFICATIONS

| Color          | : Chrome    |
|----------------|-------------|
| Operation Type | : Manual    |
| Material       | : Brass     |
| Height (mm)    | : 156       |
| Depth (mm)     | : 118       |
| Shape          | : Rectangle |
|                |             |