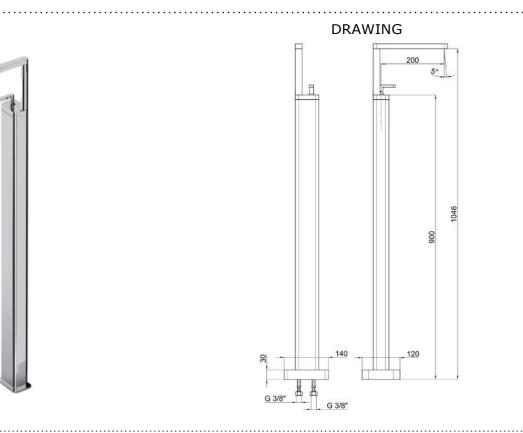

## 390100100765

The Webert Living Free Standing Basin Mixer is a stylish and modern basin mixer that is perfect for any modern bathroom. The mixer has a unique design with a tall, slender body and a curved spout.

#### SPECIFICATIONS

| Color          | : Chrome    |
|----------------|-------------|
| Operation Type | : Manual    |
| Material       | : Brass     |
| Height (mm)    | : 1046      |
| Depth (mm)     | : 200       |
| Shape          | : Rectangle |
|                |             |