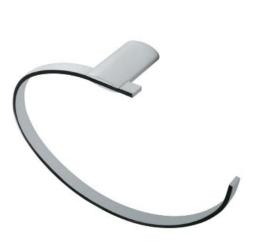

#### Webert

Aria Ring Shape Towel Holder

## 390100100759

The Webert ring shape towel holder is a stylish and functional towel holder that is perfect for any bathroom. It's unique ring shape design that allows you to hang and remove towels easily. It also has a non-slip grip to prevent towels from falling off. The towel holder is sturdy enough to hold multiple towels at once.

#### SPECIFICATIONS

| Color          | : Chrome |
|----------------|----------|
| Operation Type | : Manual |
| Material       | : Brass  |
| Height (mm)    | : 173    |
| Depth (mm)     | : 270    |
| Shape          | : Ring   |
|                |          |