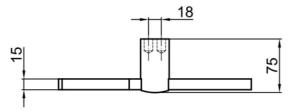

DRAWING

#### SPECIFICATIONS

| Color          | : Chrome |
|----------------|----------|
| Operation Type | : Manual |
| Material       | : Brass  |
| Height (mm)    | : 173    |
| Depth (mm)     | : 270    |
| Shape          | : Ring   |
|                |          |