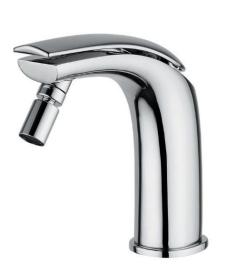

#### Webert

Aria Bidet Mixer Chrome

### 390100100755

The Webert ARIA Bidet Mixer is a functional and stylish fixture designed for bidet installations. This bidet mixer offers efficient water flow and temperature control while featuring a modern design that can enhance the overall aesthetics of your bathroom.

### SPECIFICATIONS

| Color          | : Chrome |
|----------------|----------|
| Operation Type | : Manual |
| Material       | : Brass  |
| Height (mm)    | : 156    |
| Depth (mm)     | : 118    |
| Shape          | : Round  |