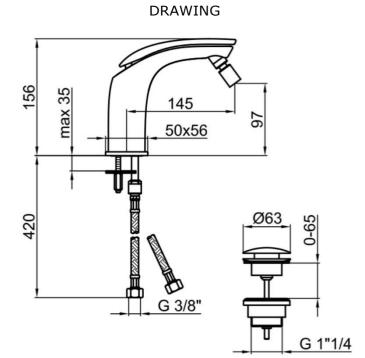

### SPECIFICATIONS

| Color          | : Chrome |
|----------------|----------|
| Operation Type | : Manual |
| Material       | : Brass  |
| Height (mm)    | : 156    |
| Depth (mm)     | : 118    |
| Shape          | : Round  |