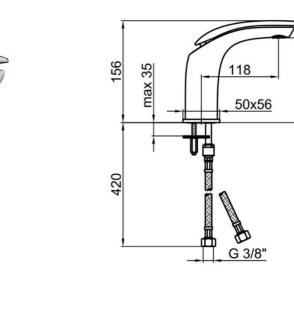

### SPECIFICATIONS

| Color          | : Chrome |
|----------------|----------|
| Operation Type | : Manual |
| Material       | : Brass  |
| Height (mm)    | : 156    |
| Depth (mm)     | : 118    |
| Shape          | : Round  |

8

DRAWING