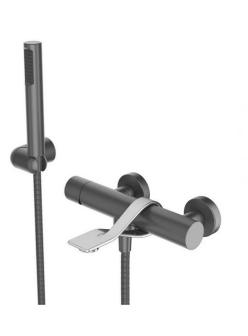

#### Webert

One-B Bath Mixer With Shower Set Matt Black

## 390100100751

The Webert One B Bath Mixer with Shower Set is a stylish and functional bath mixer that is perfect for any modern bathroom. This mixer has a unique design with a sleek and minimalist look. The mixer also comes with a shower set, which includes a shower head, a hand shower, and a flexible hose.