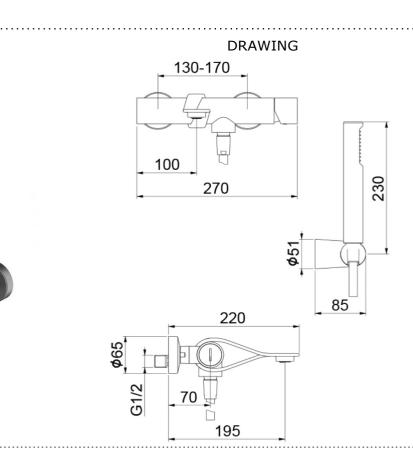

#### SPECIFICATIONS

| Color          | : Chrome |
|----------------|----------|
| Operation Type | : Manual |
| Material       | : Brass  |
| Height (mm)    | : 65     |
| Depth (mm)     | : 220    |
| Shape          | : Round  |
|                |          |