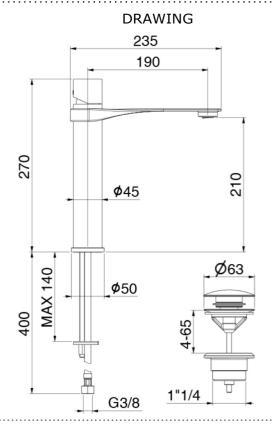

### **SPECIFICATIONS**

Color : Chrome : Manual Operation Type : Brass Material Height (mm) : 270 Depth (mm) : 235 Shape : Round