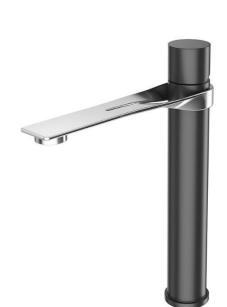

### Webert

One-B High Basin Mixer With Pop Up Waste Black

### 390100100750

The Webert One B High Basin Mixer is a stylish and modern basin mixer that is perfect for any modern bathroom. This mixer has a unique design with a tall, slender body and a curved spout. It also has a singlelever handle for easy temperature and flow control. The mixer also has a built-in aerator for water conservation and splash back reduction.

### **SPECIFICATIONS**

Color : Chrome : Manual Operation Type : Brass Material Height (mm) : 270 Depth (mm) : 235 Shape : Round