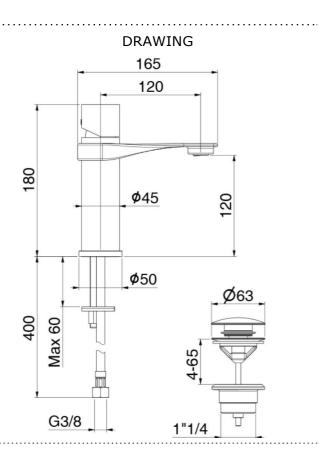

### SPECIFICATIONS

| Color          | : Chrome |
|----------------|----------|
| Operation Type | : Manual |
| Material       | : Brass  |
| Height (mm)    | : 180    |
| Depth (mm)     | : 165    |
| Shape          | : Round  |
|                |          |