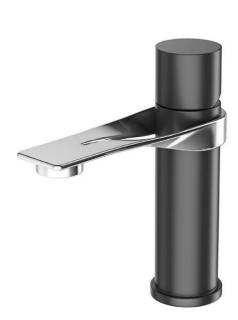

#### 390100100749

The Webert One B Basin Mixer With Pop Up Waste is a sleek and modern basin mixer that is perfect for any modern bathroom. The basin mixer has a unique design with a short, stubby body and a curved spout.