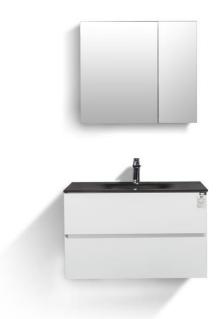

## 390100103203

Emily Vanity is a stylish and functional vanity cabinet that is made of medium-density fiberboard. The vanity has a single washbasin and two drawers, providing ample storage space for bathroom essentials.

#### SPECIFICATIONS

| Color       | : Available in White |
|-------------|----------------------|
| Mounting    | : Wall Mounted       |
| Material    | : Ceramic            |
| Height (mm) | : 1100               |
| Depth (mm)  | : 525                |
| Width (mm)  | : 660                |
| Shape       | : Square             |
|             |                      |