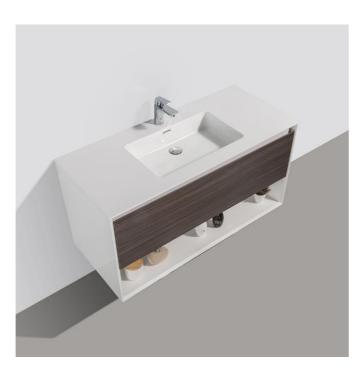

## 390100103201

The CM Flavia Vanity is a stylish and functional vanity cabinet with a sink and a shelf. The sink is made of white ceramic and has a single basin. The shelf is located below the sink and provides additional storage space.

#### SPECIFICATIONS

| Color       | : Available in White |
|-------------|----------------------|
| Mounting    | : Wall Mounted       |
| Material    | : Ceramic            |
| Height (mm) | : 1155               |
| Depth (mm)  | : 480                |
| Width (mm)  | : 750                |
| Shape       | : Square             |
|             |                      |