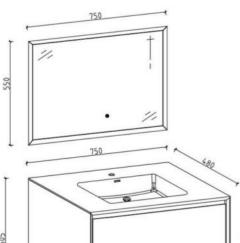

#### SPECIFICATIONS

| Color       | : Available in White |
|-------------|----------------------|
| Mounting    | : Wall Mounted       |
| Material    | : Ceramic            |
| Height (mm) | : 1155               |
| Depth (mm)  | : 480                |
| Width (mm)  | : 750                |
| Shape       | : Square             |
|             |                      |

DRAWING