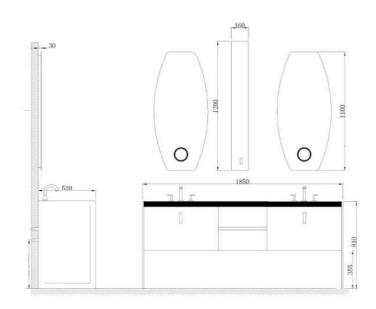

#### SPECIFICATIONS

| Color       | : Available in Blue |
|-------------|---------------------|
| Mounting    | : Wall Mounted      |
| Material    | : Oak               |
| Height (mm) | : 810               |
| Depth (mm)  | : 530               |
| Width (mm)  | : 1850              |
| Shape       | : Rectangle         |
|             |                     |

DRAWING