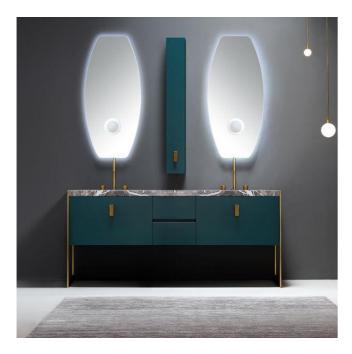

### Casa Milano

Opal Double OAK Vanity

### 390100102962

The CM Opal Double Oak Vanity is a stylish and functional bathroom vanity that is made of solid oak. It has a double sink and a marble countertop, which gives it a luxurious and elegant look.

#### SPECIFICATIONS

| Color       | : Available in Blue |
|-------------|---------------------|
| Mounting    | : Wall Mounted      |
| Material    | : Oak               |
| Height (mm) | : 810               |
| Depth (mm)  | : 530               |
| Width (mm)  | : 1850              |
| Shape       | : Rectangle         |
|             |                     |