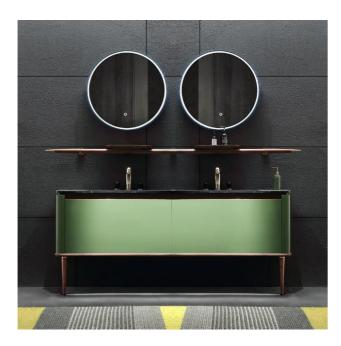

### Casa Milano

Mercury Double OAK Vanity

### 390100101235

Mercury Double Oak Vanity is a masterpiece of modern design. The solid oak construction and sleek lines create a sense of timeless elegance, while the spacious storage and two washbasins make it the perfect vanity for any modern bathroom.

#### SPECIFICATIONS

| Colour      | : Available in Green |
|-------------|----------------------|
| Mounting    | : Wall Mounted       |
| Material    | : Oak                |
| Height (mm) | : 842                |
| Depth (mm)  | : 535                |
| Width (mm)  | : 1600               |
| Shape       | : Rectangle          |
|             |                      |