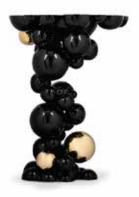

## **NEWTON | FREESTANDING**

Newton is a revolutionary statement piece created to fulfill the needs of those who are looking for the best in contemporary furniture design mixed up with exquisite details and high-quality materials. Defying the laws of physics, the Newton Freestanding has grown from the ancient art of casting metal, where metal is heated until molten into spheres and semi-spheres shape. One by one, each element is joint to produce an outstanding pattern and organic structure, finished in a dramatic black lacquer and gold-plated accents. The top of this freestanding is composed of brass circles carved with a golden texture similar to an organic wood texture.