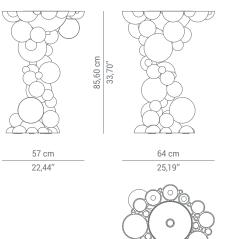

## LEAD TIME

Production time is between 8 to 10 weeks for MAISON VALENTINA collections. Delivery time is not included.

64 cm | 25,19" 57 cm | 22,44" 85,60 cm | 33,70"

All of our furniture can be made to measure and it is available in different finishes. Please note that the colours and materials shown are for reference only and small variations may occur.