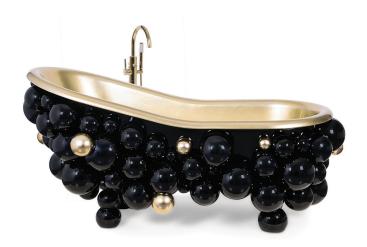

#### **NEWTON | BATHTUB**

Newton is an outstanding moment of design inspiration. This bathtub features a single-slipper style shape, a timeless detail that conveys comfort. It has a distinctive curved lip, made out of gold plated casted iron, revealing a golden interior. The high-gloss black and gold lacquered spheres make the perfect combination to make this a sculptural and artistic piece.

### MATERIALS

Black lacquer brass spheres with high gloss varnish finishing and some gold plated spheres on the base.