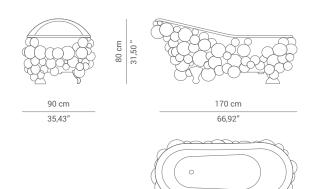

#### DIMENSIONS

WIDTH: 180 cm | 70,86" DEPTH: 90cm | 35,43" HEIGHT: 80cm | 31,50"