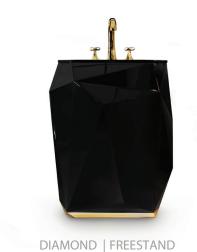

SURFACE

**ACCESSORIES** 

The Diamond freestanding turns heads wherever it stands. It features a wooden structure finished in a high gloss black varnish, a color that contrasts perfectly with the interior, covered in gold leaf. Besides its irregular shape, it has a built-in oval sink glass with a translucent black finishing.