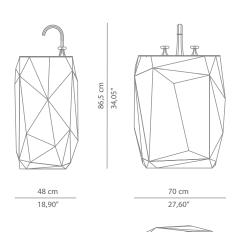

### DIMENSIONS

WIDTH: 70 cm | 27,60" DEPTH: 48 cm | 18,90" HEIGHT: 86,5 cm | 34,05"