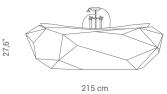

70 cm

91,5 cm 36,02"

84,64"

### DIMENSIONS

WIDTH: 215 cm | 84,64" DEPTH: 91,5 cm | 36,02" HEIGHT: 70 cm | 27,6"