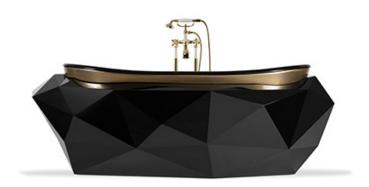

## **DIAMOND | BATHTUB**

Diamond bathtub designed in fiberglass with a luxurious black high-gloss finishing. The diamond shaped sculptural body is based on its name, making it a exquisite item in any modern bathroom. This bathtub also presents a golden rim, a small detail that stands out.

#### MATERIALS

Fiberglass black laquered, high gloss varnish.