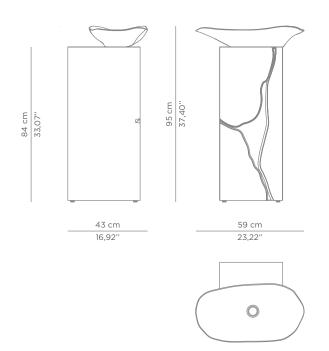

## DIMENSIONS

WIDTH: 59 cm | 23,22" DEPTH: 43 cm | 16,92" HEIGHT: 95 cm | 37,40"