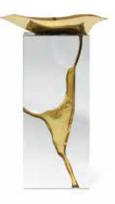

# LAPIAZ | FREESTANDING

Lapiaz is a square freestanding inspired by natural stone cracks. That's why it features an incredible fissure handcrafted in polished brass, producing an organic finish. The wooden structure is coated in stainless steel, giving it a reflective luxurious effect. Apart from that, the casted brass sink and polished brass tears shows to the world a rich and golden interior.

#### MATERIALS

Structure: Wood, High gloss black lacquered, Coated with a sheet of stainless steel; Tear: Polished brass; Inside: High gloss black lacquered; Sink: Casted Polished Brass