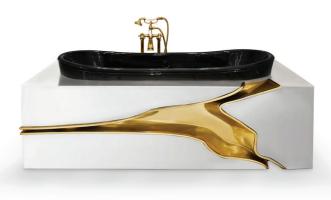

# MAISON VALENTINA

LUXURY BATHROOMS

BATHTUBS WASH BASIN CASEGOODS LIGHTING UPHOLSTERY SURFACE ACCESSORIES

LAPIAZ | BATHTUB

Lapiaz bathtub design comprises a modern and sophisticated delicacy along with a sculptural appeal, giving a strong personality to your bathroom. Inspired in the typical karst formations produced by the dissolution of limestone rocks, this unique square bathtub exposes its gold and rich interiors that contrast with the mirrored sides, producing a luxurious design artwork. A statement piece that stands out due to its elegance and sensuality.

## MATERIALS

Polished brass, mirror and lacquer.