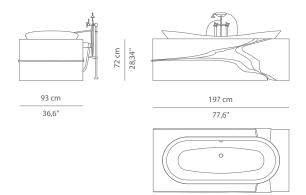

### DIMENSIONS

WIDTH: 197 cm | 77,6" DEPTH: 93 cm | 36,6" HEIGHT: 72 cm | 28,34'