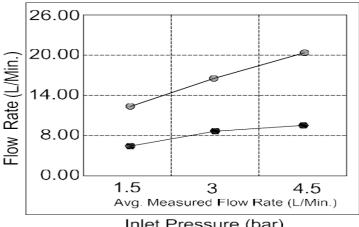

TA SHEET



## Casa Milano

Elixir Concealed Shower Set With Pop Up Waste Brushed Gun Grey

### 390100111318

The Luxurious Elixir Concealed Shower Set embodies a blend of modern design sophistication with functional superiority. The set includes a shower head, a hand shower and a concealed mixer. It is made of high-quality materials and is sure to last for years to come. It is also easy to install and maintain.

### **SPECIFICATIONS**

Color : Available in Chrome, Matte Gold, Matte Black, Rose Gold,

Gun Grey

: Wall Mounted Mounting

Operation Pressure (bar): 4.5 Operation Type : Manual Flow Rate (liter) : 10 Tap Holes : 2 Holes

Material : HBP59 Brass + ABS Hand Shower + ABS Head Shower

: 150 Height (mm) Depth (mm) : 330 Shape : Round

Water Efficiency Rate \*\*\*\*



### FLOW CHART



Inlet Pressure (bar) Hand shower Head shower

# DRAWING 85-65

### **TECHNOLOGY**



Leak Proof



**Durable Materials** 



**ECO Smart** 





Follow us - casamilanouae











Email us - info@casamilanoitaly.com