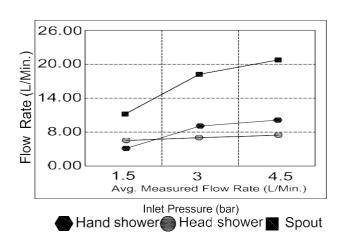

|
| Height (mm)            | : 1300                                                                 |                                                  |
| Depth (mm)             | : 355                                                                  |                                                  |
| Shape                  | : Round                                                                |                                                  |
| Water Efficiency Rate  | :★★★★★                                                                 |                                                  |
|                        |                                                                        | Matte Gold Chrome Matte Black Rose Gold Gun Grey |

# FLOW CHART





# TECHNOLOGY







Leak Proof

Durable Materials ECO Smart





Follow us - casamilanouae (f) (iii) (iii) (iii) (iii)

www.casamilanoitaly.com

Email us - info@casamilanoitaly.com WHATSAPP & TOLL FREE

800 9394