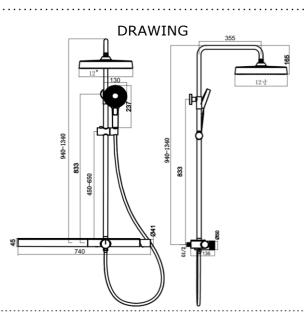

#### SPECIFICATIONS

| Color                  | : Available in Chrome, Matte Gold, Matte Black, Rose Gold,<br>Gun Grey | 0                                                |
|------------------------|------------------------------------------------------------------------|--------------------------------------------------|
| Mounting               | : Wall Mounted                                                         | l l l                                            |
| Operation Pressure (ba | r) : 4.5                                                               | TT                                               |
| Operation Type         | : Manual                                                               |                                                  |
| Flow Rate (liter)      | : 12                                                                   |                                                  |
| Tap Holes              | : 2 Holes                                                              |                                                  |
| Material               | : HBP59 + ABS Hand Shower + ABS Head Shower                            |                                                  |
| Height (mm)            | : 1300                                                                 |                                                  |
| Depth (mm)             | : 355                                                                  |                                                  |
| Shape                  | : Round                                                                |                                                  |
| Water Efficiency Rate  | :★★★★★                                                                 |                                                  |
|                        |                                                                        | Matte Gold Chrome Matte Black Rose Gold Gun Grey |