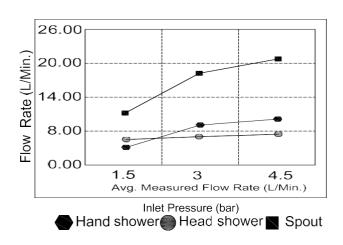

## FLOW CHART

#### SPECIFICATIONS

| Color                   | : Available in Chrome, Matte Gold, Matte Black, Rose Gold,<br>Gun Grey |                                                  |
|-------------------------|------------------------------------------------------------------------|--------------------------------------------------|
| Mounting                | : Wall Mounted                                                         |                                                  |
| Operation Pressure (bar | ):4.5                                                                  |                                                  |
| Operation Type          | : Manual                                                               |                                                  |
| Flow Rate (liter)       | : 12                                                                   |                                                  |
| Tap Holes               | : 2 Holes                                                              |                                                  |
| Material                | : HBP59 + ABS Hand Shower + ABS Head Shower                            |                                                  |
| Height (mm)             | : 1300                                                                 |                                                  |
| Depth (mm)              | : 355                                                                  |                                                  |
| Shape                   | : Round                                                                |                                                  |
| Water Efficiency Rate   | ÷ <b>****</b>                                                          |                                                  |
|                         |                                                                        | Matte Gold Chrome Matte Black Rose Gold Gun Grey |