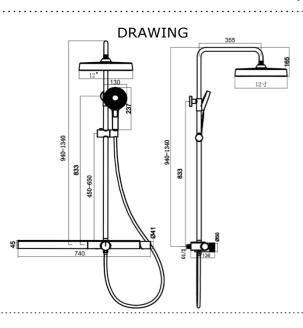

#### SPECIFICATIONS

| Color                   | : Available in Chrome, Matte Gold, Matte Black, Rose Gold,<br>Gun Grey |                                                  |
|-------------------------|------------------------------------------------------------------------|--------------------------------------------------|
| Mounting                | : Wall Mounted                                                         |                                                  |
| Operation Pressure (bar | ):4.5                                                                  |                                                  |
| Operation Type          | : Manual                                                               |                                                  |
| Flow Rate (liter)       | : 12                                                                   |                                                  |
| Tap Holes               | : 2 Holes                                                              |                                                  |
| Material                | : HBP59 + ABS Hand Shower + ABS Head Shower                            |                                                  |
| Height (mm)             | : 1300                                                                 |                                                  |
| Depth (mm)              | : 355                                                                  |                                                  |
| Shape                   | : Round                                                                |                                                  |
| Water Efficiency Rate   | ÷ <b>****</b>                                                          |                                                  |
|                         |                                                                        | Matte Gold Chrome Matte Black Rose Gold Gun Grey |