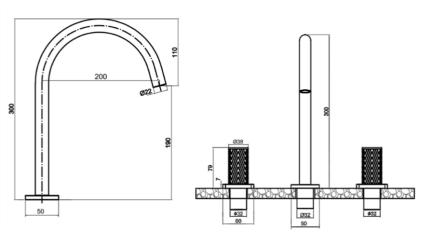

### DRAWING

Material : HBP59

Height (mm) : 195

Depth (mm) : 52

Shape : Round

Water Efficiency Rate :★★★★