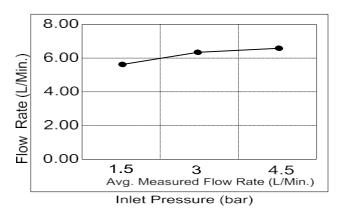

#### FLOW CHART

#### **SPECIFICATIONS**

Color : Available in Chrome, Matte Gold, Matte Black, Rose Gold,

Gun Grey

Mounting : Counter Top

Operation Pressure (bar): 4.5

Operation Type : Manual

Flow Rate (liter) : 6.5

Tap Holes : 3 Holes