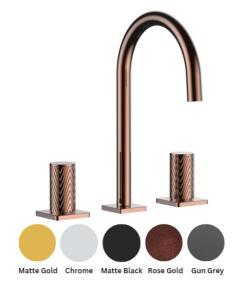

#### **SPECIFICATIONS**

Color : Available in Chrome, Matte Gold, Matte Black, Rose Gold,

Gun Grey

Mounting : Counter Top

Operation Pressure (bar): 4.5

Operation Type : Manual

Flow Rate (liter) : 6.5

Tap Holes : 3 Holes