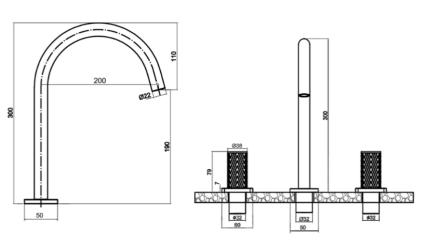

### DRAWING

#### **SPECIFICATIONS**

Color : Available in Chrome, Matte Gold, Matte Black, Rose Gold,

Gun Grey

: Counter Top Mounting

Operation Pressure (bar): 4.5 Operation Type : Manual Flow Rate (liter) : 6.5 Tap Holes : 3 Holes : HBP59 Material : 195 Height (mm) Depth (mm) : 52 : Round Shape