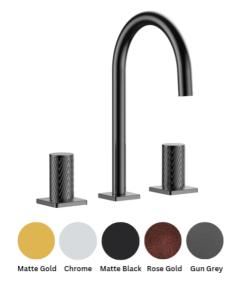

#### **SPECIFICATIONS**

Color : Available in Chrome, Matte Gold, Matte Black, Rose Gold,

Gun Grey

: Counter Top Mounting

Operation Pressure (bar): 4.5 Operation Type : Manual Flow Rate (liter) : 6.5 Tap Holes : 3 Holes : HBP59 Material : 195 Height (mm) Depth (mm) : 52 : Round Shape