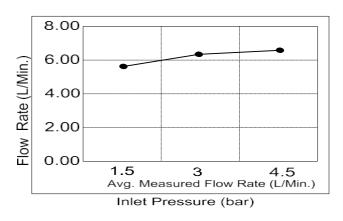

#### FLOW CHART

#### **SPECIFICATIONS**

Color : Available in Chrome, Matte Gold, Matte Black, Rose Gold,

Gun Grey

: Counter Top Mounting

Operation Pressure (bar): 4.5 Operation Type : Manual Flow Rate (liter) : 6.5 Tap Holes : 3 Holes : HBP59 Material : 195 Height (mm) Depth (mm) : 52 : Round Shape