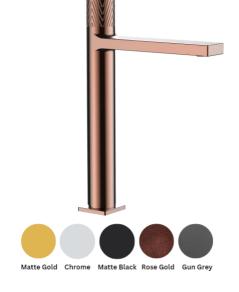

### Casa Milano

Elixir Art Basin Mixer With Pop Up Waste Rose Gold

## **SPECIFICATIONS**

Color : Available in Chrome, Matte Gold, Matte Black, Rose Gold,

Gun Grey

Mounting : Counter Top

Operation Pressure (bar): 4.5 Operation Type : Manual Flow Rate (liter) : 6.3 Tap Holes : 1 Holes : HBP59 Material Height (mm) : 308 Depth (mm) : 40 Shape : Round