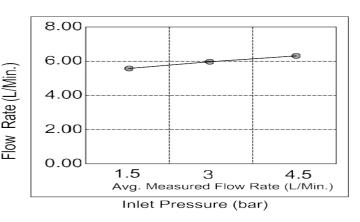

# TECHNICAL DATA SHEET



### Casa Milano

Elixir Art Basin Mixer With Pop Up Waste Rose Gold

### 390100111312

The Elixir Art Basin Mixer is a modern and stylish faucet that will add a touch of luxury to any bathroom. It is made of high-quality material, giving it a sophisticated and elegant look. It features a single lever handle for easy control of both water flow and temperature. It also has a pop-up waste plug to keep your sink basin clean and tidy.

## **SPECIFICATIONS**

Color : Available in Chrome, Matte Gold, Matte Black, Rose Gold,

Gun Grey

Mounting : Counter Top

Operation Pressure (bar): 4.5 Operation Type : Manual Flow Rate (liter) : 6.3 Tap Holes : 1 Holes : HBP59 Material Height (mm) : 308 Depth (mm) : 40 Shape : Round

Water Efficiency Rate \*\*\*\*



## FLOW CHART





### **TECHNOLOGY**















Follow us - casamilanouae