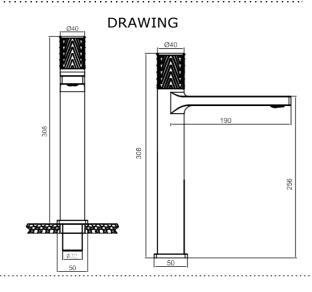

## **SPECIFICATIONS**

Color : Available in Chrome, Matte Gold, Matte Black, Rose Gold,

Gun Grey

Mounting : Counter Top

Operation Pressure (bar): 4.5 Operation Type : Manual Flow Rate (liter) : 6.3 Tap Holes : 1 Holes : HBP59 Material Height (mm) : 308 Depth (mm) : 40 Shape : Round