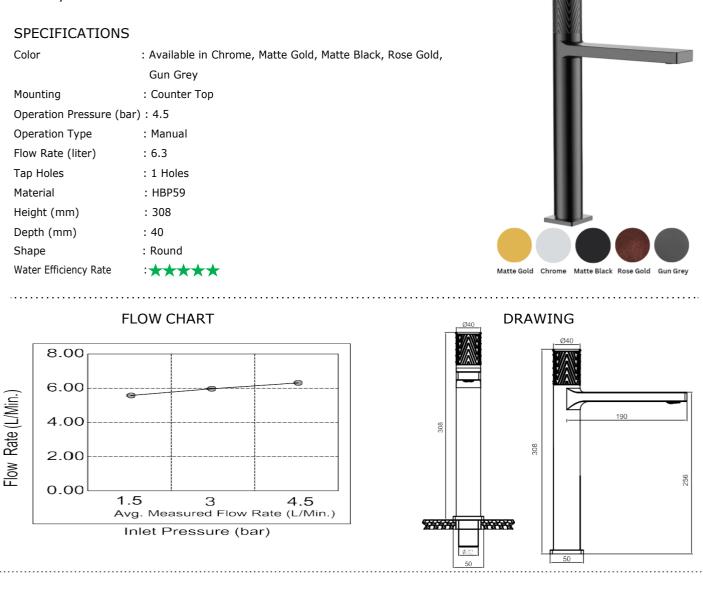

## 390100111311

The Elixir Art Basin Mixer is a modern and stylish faucet that will add a touch of luxury to any bathroom. It is made of high-quality material, giving it a sophisticated and elegant look. It features a single lever handle for easy control of both water flow and temperature. It also has a pop-up waste plug to keep your sink basin clean and tidy.