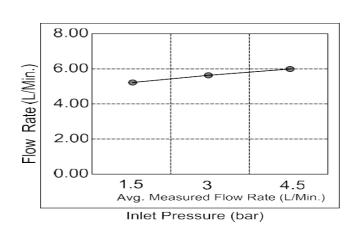

## FLOW CHART

#### SPECIFICATIONS

| Color                 | : Available in Chrome, Matte Gold, Matte Black, Rose Gold, |                                                  |
|-----------------------|------------------------------------------------------------|--------------------------------------------------|
|                       | Gun Grey                                                   |                                                  |
| Mounting              | : Counter Top                                              |                                                  |
| Operation Pressure (b | ar) : 4.5                                                  |                                                  |
| Operation Type        | : Manual                                                   |                                                  |
| Flow Rate (liter)     | : 5.8                                                      |                                                  |
| Tap Holes             | : 1 Holes                                                  |                                                  |
| Material              | : HBP59                                                    |                                                  |
| Height (mm)           | : 207                                                      |                                                  |
| Depth (mm)            | : 40                                                       |                                                  |
| Shape                 | : Round                                                    |                                                  |
| Water Efficiency Rate | ****                                                       | Matte Gold Chrome Matte Black Rose Gold Gun Grey |
|                       |                                                            |                                                  |