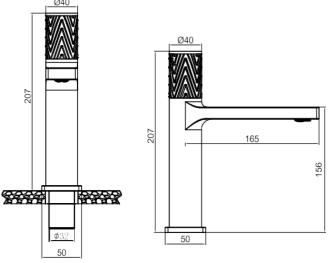

# DRAWING

#### SPECIFICATIONS

| Color                 | : Available in Chrome, Matte Gold, Matte Black, Rose Gold, |                                                  |
|-----------------------|------------------------------------------------------------|--------------------------------------------------|
|                       | Gun Grey                                                   |                                                  |
| Mounting              | : Counter Top                                              |                                                  |
| Operation Pressure (b | ar) : 4.5                                                  |                                                  |
| Operation Type        | : Manual                                                   |                                                  |
| Flow Rate (liter)     | : 5.8                                                      |                                                  |
| Tap Holes             | : 1 Holes                                                  |                                                  |
| Material              | : HBP59                                                    |                                                  |
| Height (mm)           | : 207                                                      |                                                  |
| Depth (mm)            | : 40                                                       |                                                  |
| Shape                 | : Round                                                    |                                                  |
| Water Efficiency Rate | ****                                                       | Matte Gold Chrome Matte Black Rose Gold Gun Grey |
|                       |                                                            |                                                  |